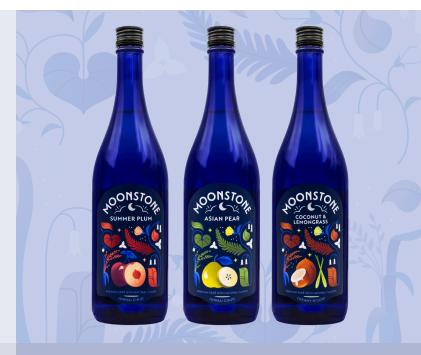

## Moonstone Has a New Look

SakéOne is excited to announce an elevated new look to the Moonstone family lineup. Inspired by the natural wonderland of our home in the Pacific Northwest, our new labels are as visually enchanting as each Moonstone flavor is on the palate. While the bottles may have a new look, we remain dedicated to the quality and approachability that Moonstone provides, combining crisp fruit flavors with pure, premium junmai ginjo. Bottle sizes and UPCs remain the same.

# **Summer Plum**

Infused Junmai Ginjo

Rich and ripe plum flavor is accented with a hint of almond, decadent sweetness, and a pronounced aroma.

Polish 58% ABV 7% SMV -30 Rice Exclusive California Calrose Yeast Proprietary Enjoy chilled UPC 300ML7 47846 29200 7 **750ML** 7 47846 29750 7

#### **Asian Pear**

Infused Junmai Ginjo

A delightful balance of crisp, smooth ginjo saké with a hint of dryness and fresh, lightly sweet pear.

Polish 58% ABV 12% SMV -5 Rice Exclusive California Calrose Yeast Proprietary Enjoy chilled

### **Coconut & Lemongrass**

Infused Junmai Ginjo Nigori A fun blend of premium, velvety nigori saké and lush, all-natural creamy coconut and tangy exotic lemongrass.

Polish 58% ABV 13.5% SMV -15 Rice Exclusive California Calrose Yeast Proprietary Shake & enjoy chilled UPC 300ML7 47846 25200 1