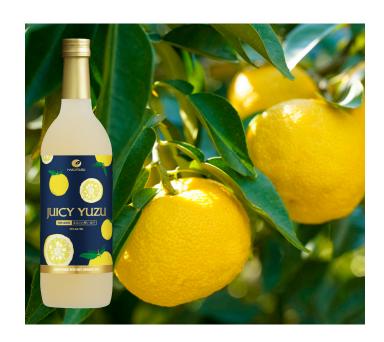

# JUICY YUZU

まるごと搾り ゆず

Shochu with 100% real yuzu — the perfect ingredient for cocktails or simply mixed with soda water, on the rocks. Juicy Yuzu is fresh and delicious with no artificial flavor or color.

The new and improved formula features a slightly lower alcohol content for a better taste than ever. Enjoy complex bitterness and richness balanced with a subtle sweetness.

Juicy Yuzu is a favorite in Asia and is now ready for the US cocktail scene.

#### HAKUTSURU

Juicy Yuzu - Shochu with 100% Real Yuzu

Works well as an aperitif, with cold meats, mortadella, prosciutto, and salted nuts. An ideal digestif to settle the palate after dinner, or a dessert wine accompanied with panettone or chocolate mousse.

ABV 9.5% Enjoy chilled or in a cocktail UPC: 6/700ML 7 47846 07002 5