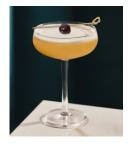

### Yuzu Manhattan

1½ oz whiskey ½ oz Amaro ½ oz Luxardo ¾ oz Hakutsuru Juicy Yuzu 1 dash of Angostura bitters

Stir on the rocks. Serve up or on a big rock, with a brandied cherry garnish.