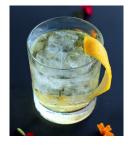

## Yuzu Brunch Cocktail

1 oz Hakutsuru Juicy Yuzu ½ oz simple syrup 2 dashes of orange bitters Cava

Combine Juicy Yuzu, simple syrup, and bitters. Stir well then top with cava.