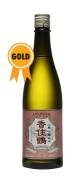

### **NAGINATA**

Junmai Daiginjo

An extremely limited production Junmai Daiginjo saké brewed in SakéOne's Forest Grove Kura. Bright and fruity aromas are balanced by a subtle dryness and hints of liquorice and pepper in the backdrop.

Polish 40% ABV 15.5% SMV +2 Rice American Grown Yamada Nishiki Yeast Proprietary Enjoy chilled

AWARDS Gold Medal - TEXSOM Awards '23; 96pts, Best of Class, Best of Show - American Fine Wine Competition '21; Commended Award - International Wine Challenge '20

UPC: 750ML 7 47846 39060 4