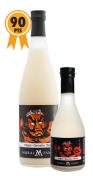

### Joy - Junmai Ginjo Genshu

Rich, Genshu style saké that is big and bold with fruit aromas supported on the palate with a velvety, dense body featuring melon, cherry and a pepper finish.

Polish 58% ABV 17% SMV +4 Rice Exclusive California Calrose Yeast Proprietary Enjoy chilled

**AWARDS** 90pts, Double Gold - American Fine Wine Competition '22; 93pts, Best Buy, Gold Medal - World Saké Challenge '19; 93pts - Tasting Panel '19

UPC: 300ML 7 47846 56375 6 750ML 7 47846 56750 1