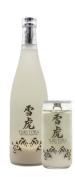

Polish 60% ABV 14% SMV -1 Rice Gohyakumangoku Yeast Niigata Ginjo Yeast Enjoy chilled

UPC: 300ML 7 47846 78300 0. 720ML 7 47846 78720 6

YUKI TORA

Snow Tiger - Nigori

Slightly sweet scent with notes of vanilla followed by flavors of coconut, cream and spice, with a smooth and soft finish. Layered with mellow and round flavors.

Polish 75% ABV 14.5% SMV -18 Rice Masshigura Yeast 901 Shake and enjoy chilled

UPC: 200ML 7 47846 66751 5 720ML 7 47846 64027 3

YOSHI NO GAWA Gokujo Ginjo

Delicate, dry and fragrant with a crisp, clean finish. Soft acidity and subtle complexity are noted before hints of anise, fresh herbs, and stone fruits. A lingering finish provides a silky, smooth mouthfeel.