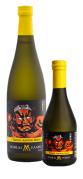

#### YOMI

Junmai Ginjo Craft Can

Refreshing and hedonistic with delicious notes of melon, cherry, red berries, light cream and subtle mochi. Medium body with purity of flavor and plenty of attitude.

Polish 58% ABV 13% SMV ±0 Rice Exclusive California Calrose Yeast Proprietary Enjoy chilled

AWARDS 93pts, Best in Class - American Fine Wine Competition '22; Gold Medal, 91 Points - Los Angeles International Wine Awards '19; Gold Medal - Rodeo Uncorked Int'l Wine Competition '19

UPC: 250ml 7 47846 90250 0

#### **MOMOKAWA**

Junmai Ginjo Craft Can

A medium-dry, crisp saké with fresh aromas of melon, green apple and anise and subtle hints of citrus and honeydew.

Polish 58% ABV 14.1% SMV +4 Rice Exclusive California Calrose Yeast Proprietary Enjoy chilled

AWARD 92pts, Great Value, Gold Medal - Ultimate Wine Challenge '19 UPC: **250ml** 7 47846 12250 2