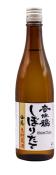

### Joy - Junmai Ginjo Genshu

Rich, Genshu style saké that is big and bold with fruit aromas supported on the palate with a velvety, dense body featuring melon, cherry and a pepper finish.

Polish 58% ABV 17% SMV +4 Rice Exclusive California Calrose Yeast Proprietary Enjoy chilled

**AWARDS** 90pts, Double Gold - American Fine Wine Competition '22; 93pts, Best Buy, Gold Medal - World Saké Challenge '19; 93pts - Tasting Panel '19

UPC: 300ML 7 47846 56375 6 750ML 7 47846 56750 1