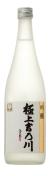

### Joy - Junmai Ginjo Genshu

Rich, Genshu style saké that is big and bold with fruit aromas supported on the palate with a velvety, dense body featuring melon, cherry and a pepper finish.

Polish 58% ABV 17% SMV +4 Rice Exclusive California Calrose Yeast Proprietary Enjoy chilled

**AWARDS** 90pts, Double Gold - American Fine Wine Competition '22; 93pts, Best Buy, Gold Medal - World Saké Challenge '19; 93pts - Tasting Panel '19

UPC: 300ML 7 47846 56375 6 750ML 7 47846 56750 1