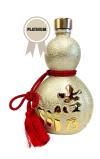

UPC: 300ML 7 47846 66751 5, 720ML 7 47846 66750 8

YOSHI NO GAWA

Golden Gourd - Daiginjo

Hints of white flower, strawberry, fresh mint and green herbs in the aroma. Tastes of strawberry, melon and a kiss of ginger, lead to a rich and lingering finish.

Polish 40% ABV 15.5% SMV ±0 Rice Gohyakumangoku & Koshitanrei Yeast 1801, Hiroshima Ginjo Yeast Enjoy chilled

**AWARD** Platinum Medal - TEXSOM Awards '23 UPC: **720ML** 7 47846 75720 9