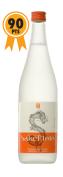

Polish 55% ABV 15.5% SMV +7 Rice Gohyakumangoku Yeast Niigata Ginjo Yeast Enjoy chilled

UPC: **720ML** 7 47846 73720 1

SUISEN

KIBO - Junmai

A medium-bodied sake with aromatic and floral honey notes balanced with hints of almond and a dry finish.